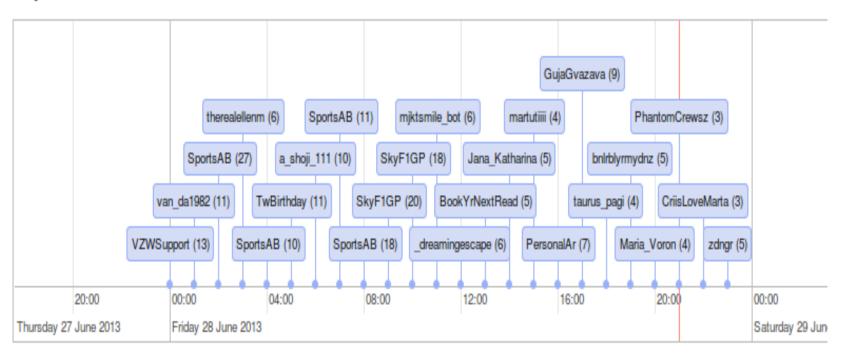

truly scale

- for any type of integration challenge
- for any volume of data
- for any scope of project no matter how simple or co



### **Empowering organizations**

- to effectively leverage all of their information assets
- to accelerate the time-to-value of their integration projects

### Through a disruptive approach

- an innovative, open source platform
- a predictable and scalable value-based subscription model





# Hadoop ecosystem --->background



## Hadoop ecosystem

# The Hadoop Ecosystem



### Map Reduce





## **Talend Big Data**

1. A famous map reduce sample: <a href="http://wiki.apache.org/hadoop/WordCount.java">http://wiki.apache.org/hadoop/WordCount.java</a>

2. Talend Map Reduce

### Talend MapReduce



## SentimentalAnalysis demo

### **Top Twitters Timeline**



## SentimentalAnalysis demo

Job Demo time

### **Product Download**

www.talend.com/download









ost Visited ▼











#### Big Data

Talend Open Studio for Big Data combines big data technologies into a unified open source environment simplifying the loading, extraction, transformation and processing of large and diverse data sets. Users are also presented with a full palette of components for NoSQL connectivity, all under an open source Apache license.



**Download Now** 



#### **BPM**

Bonita Open Solution from Talend's partner Bonitasoft, is a robust, open source, business process management (BPM) solution for modeling, creating and optimizing business processes.



**Download Now** 



#### **Data Integration**

Talend Open Studio for Data Integration provides a set of d