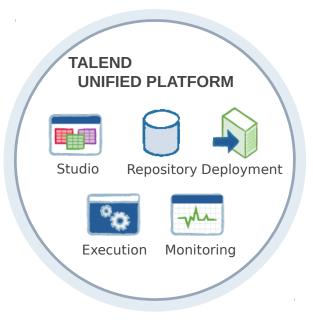

### **UNIFIED PLATFORM**

A shared foundation and toolset increases resource reuse