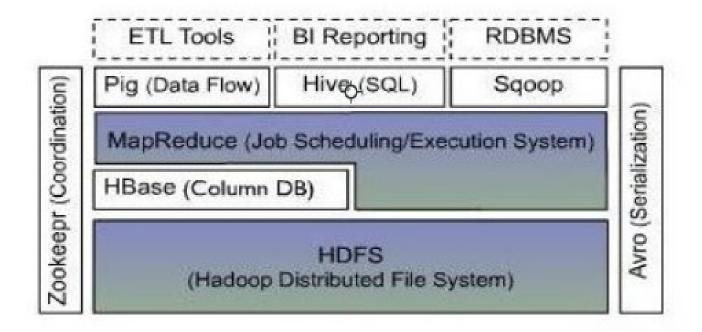

and customizable





# COMMUNITY-BASED DEVELOPMENT

Faster innovation with a large available pool of resources

### SUBSCRIPTION-BASED PRICING

Unlike large upfront licenses, you pay for what you need, when you need it



### The Value of Talend

### Provides integration solutions that truly scale

- for any type of integration challenge
- for any volume of data
- for any scope of project no matter how simple or co



### **Empowering organizations**

- to effectively leverage all of their information assets
- to accelerate the time-to-value of their integration projects

### Through a disruptive approach

- an innovative, open source platform
- a predictable and scalable value-based subscription model





# Hadoop ecosystem --->background



## Hadoop ecosystem

# The Hadoop Ecosystem



### Map Reduce





## **Talend Big Data**

1. A famous map reduce sample: <a href="http://wiki.apache.org/hadoop/WordCount.java">http://wiki.apache.org/hadoop/WordCount.java</a>

2. Talend Map Reduce

### Talend MapReduce



## SentimentalAnalysis demo

### **Top Twitters Timeline**



## SentimentalAnalysis demo

Job Demo time

### **Product Download**

www.talend.com/download









ost Visited ▼











#### Big Data

Talend Open Studio for Big Data combines big data technologies into a unified open source environment simplifying the loading, extraction, transformation and processing of large and diverse data sets. Users are also presented with a full palette of components for NoSQL connectivity, all under an open source Apache license.



**Download Now** 



#### **BPM**

Boni