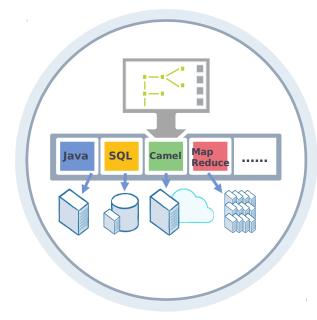

### **CODE GENERATOR**

No black-box engine means faster maintenance and deployment with improved quality

#### DISTRIBUTED ARCHITECTURE

Lightweight distributed processing and parallelizable run-time means higher performance and resilience