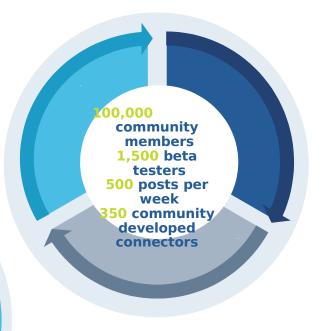

# COMMUNITY-BASED DEVELOPMENT

Faster innovation with a large available pool of resources