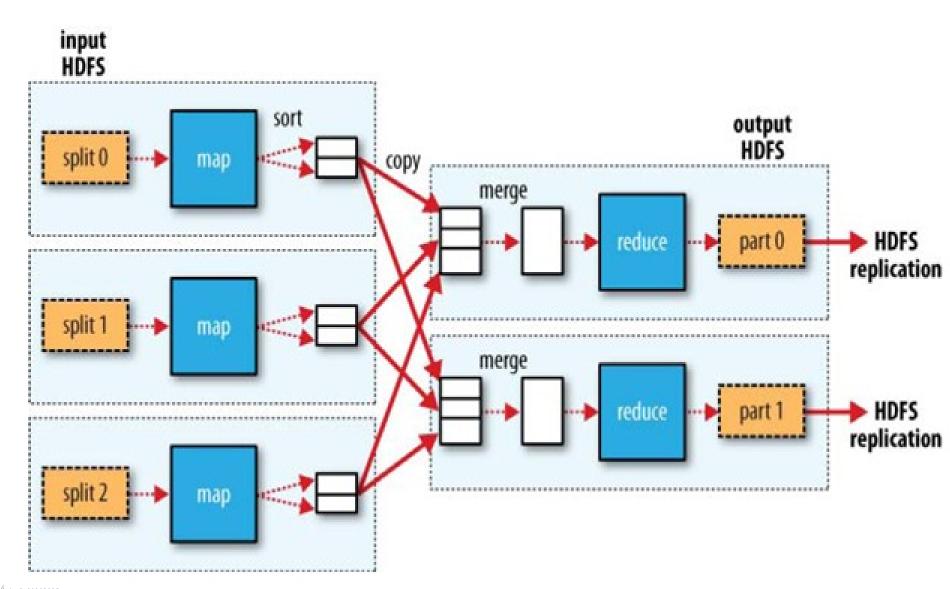

### Map Reduce

## **Talend Big Data**

1. A famous map reduce sample: <a href="http://wiki.apache.org/hadoop/WordCount.java">http://wiki.apache.org/hadoop/WordCount.java</a>

2. Talend Map Reduce