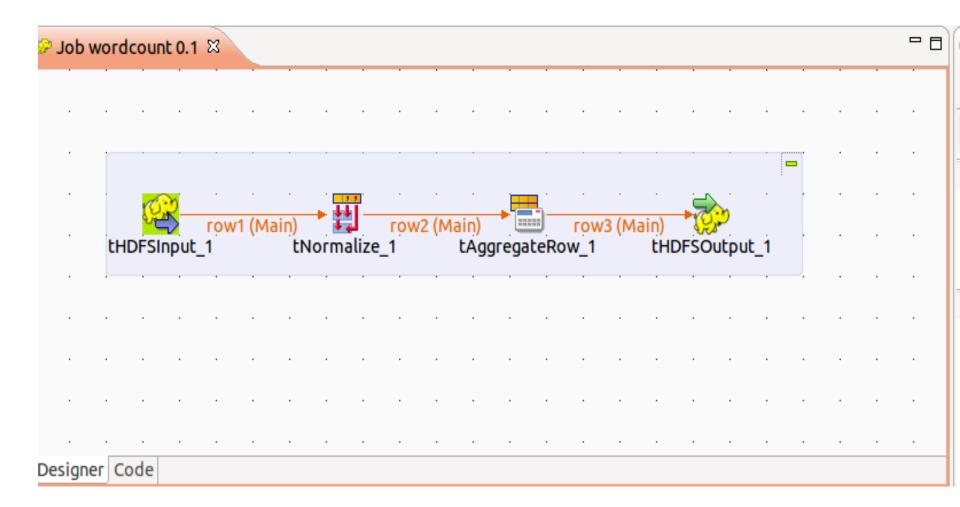

The Value of Talend

### Provides integration solutions that truly scale

- for any type of integration challenge
- for any volume of data
- for any scope of project no matter how simple or co



### **Empowering organizations**

- to effectively leverage all of their information assets
- to accelerate the time-to-value of their integration projects

### Through a disruptive approach

- an innovative, open source platform
- a predictable and scalable value-based subscription model





# Hadoop ecosystem --->background



## Hadoop ecosystem

# The Hadoop Ecosystem



### Map Reduce





## **Talend Big Data**

1. A famous map reduce sample: <a href="http://wiki.apache.org/hadoop/WordCount.java">http://wiki.apache.org/hadoop/WordCount.java</a>

2. Talend Map Reduce

### Talend MapReduce



## SentimentalAnalysis demo

### **Top Twitters Timeline**



## SentimentalAnalysis demo

Job Demo time

### **Product Download**

www.talend.com/download









ost Visited ▼











#### Big Data

Talend Open Studio for Big Data combines big data technologies into a unified open source environment simplifying the loading, extraction, transformation and processing of large and diverse data sets. Users are also presented with a full palette of components for NoSQL connectivity, all under an open source Apache license.



**Download Now** 



#### **BPM**

Bonita Open Solution from Talend's partner Bonitasoft, is a robust, open source, business process management (BPM) solution for modeling, creating and optimizing business processes.



**Download Now** 



#### **Data Integration*