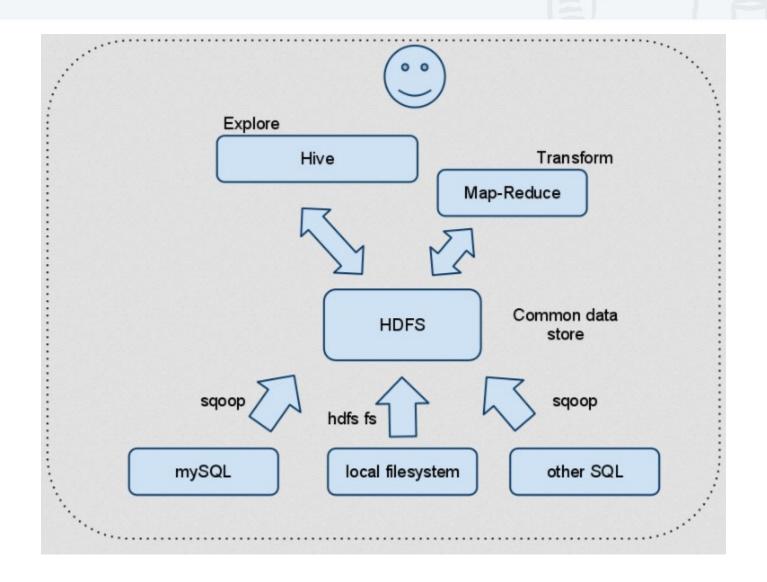

# COMMUNITY-BASED DEVELOPMENT

Faster innovation with a large available pool of resources

### SUBSCRIPTION-BASED PRICING

Unlike large upfront licenses, you pay for what you need, when you need it



### The Value of Talend

### Provides integration solutions that truly scale

- for any type of integration challenge
- for any volume of data
- for any scope of project no matter how simple or co



### **Empowering organizations**

- to effectively leverage all of their information assets
- to accelerate the time-to-value of their integration projects

### Through a disruptive approach

- an innovative, open source platform
- a predictable and scalable value-based subscription model





# Hadoop ecosystem --->background



## Hadoop ecosystem

# The Hadoop Ecosystem



### Map Reduce





## **Talend Big Data**

1. A famous map reduce sample: <a href="http://wiki.apache.org/hadoop/WordCount.java">http://wiki.apache.org/hadoop/WordCount.java</a>

2. Talend Map Reduce

### Talend MapReduce



## SentimentalAnalysis demo

### **Top Twitters Timeline**



## SentimentalAnalysis demo

Job Demo time

### **Product Download**

www.talend.com/download









ost Visited ▼











#### Big Data

Talend Open Studio for Big Data combines big data technologies into a unified open source environment simplifying the loading, extraction, transformation and processing of large and diverse data sets. Users are also presented with a full palette of components for NoSQL connectivity, all under an open source Apache license.



**Download Now** 



#### **BPM**

Bonita Open Solution f