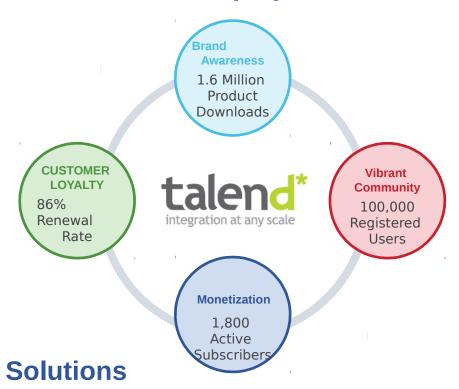

### **Key Facts**

- Founded in 2006
- 400 employees
- in 7 countries
- Dual HQ in Los Altos,
- and Paris, France
- Open Core business model
  - Subscription licenseServices & training

### **Solutions that Scale**