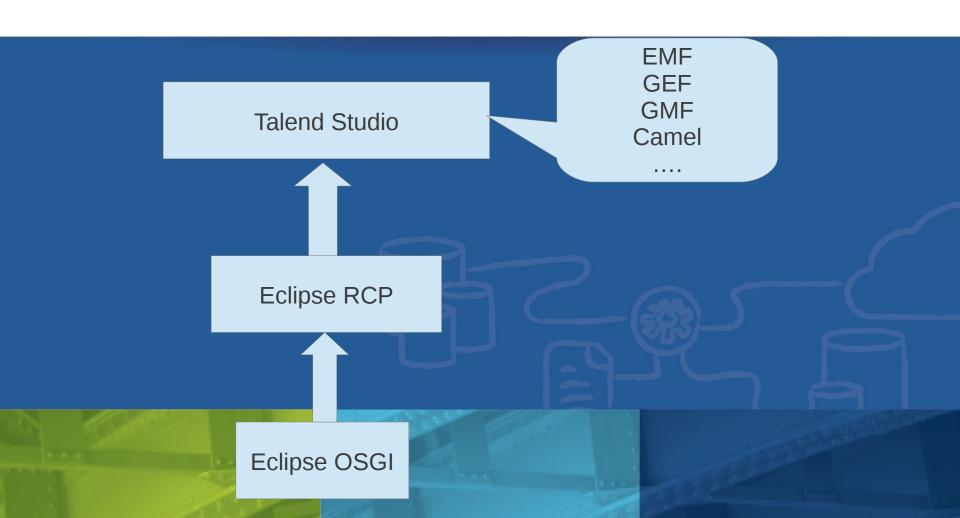

## **Talend Big Data Solution**

Talend, Global Leader in Open Source Integration Solutions

- Talend Overview
  - Relationship between Talend and Eclipse
  - Talend Product
- Hadoop ecosystem
- Talend Big Data
  - Map Reduce
  - SentimentalAnalysis demo

Liu Wu 15311202609 wliu@talend.com

## **Talend Overview**





### **Talend Overview**

### **Growth-Driven Deployment Model**



- Highly scalable integration solutions addressing Big Data, Application Integration, Data Integration, Data Quality, MDM, BPM
- Recognized as a visionary leader in the integration market by Gartner and

### **Key Facts**

- Founded in 2006
- 400 employees
- in 7 countries
- Dual HQ in Los Altos,
- and Paris, France
- Open Core business model
  - Subscription licenseServices & training



### **Solutions that Scale**



### **BEST-OF-BREED**

Category leading products address all your integration and data management requirements





### **UNIFIED PLATFORM**

A shared foundation and toolset increases resource reuse

#### **CONVERGED INTEGRATION**

Use for any data, application and process project

## **Technology that Sca