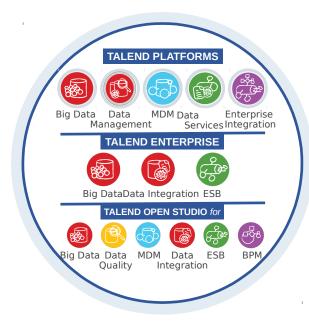

#### Big Data

Talend Open Studio for Big Data combines big data technologies into a unified open source environment simplifying the loading, extraction, transformation and processing of large and diverse data sets. Users are also presented with a full palette of components for NoSQL connectivity, all under an open source Apache license.

#### **BPM**

Bonita Open Solution from Talend's partner Bonitasoft, is a robust, open source, business process management (BPM) solution for modeling, creating and optimizing business processes.

**Download Now** 

#### **Data Integration**

Talend Open Studio for Data Integration provides a set of data integration tools to access, transform and integrate data from any business system in real time or batch to meet both operational and analytical data integration needs.

#### **Data Quality**

Talend Open Studio for Data Quality delivers end-to-end profiling and monitoring capabilities with the ability to identify anomalies, find relationships in data, and ensure data quality is fit-for-use within your enterprise application

#### **ESB**

Talend ESB is a reliable and scalable enterprise service bus (ESB) for the creation, connection, mediation and management of services and their interactions.

#### **MDM**

Talend Open Studio for MDM provides master data management, data stewardship, data integration and data quality in a single platform.